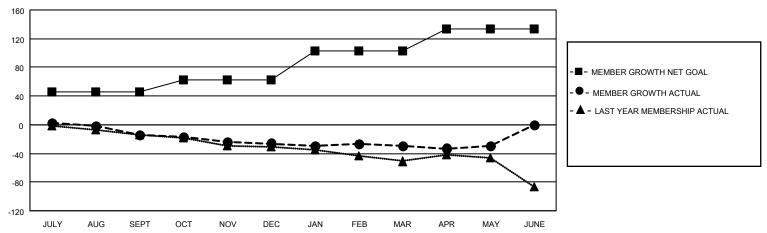

#### GOALS AND ACTUAL MEMBERS CUMULATIVE

| DROPPED CLUBS: 0 |     | 25 CLUBS OF 46 ADDED 1 OR<br>MORE NEW MEMBERS | GENDER DISTRIBUTION                 |              |  |
|------------------|-----|-----------------------------------------------|-------------------------------------|--------------|--|
|                  |     | WORE NEW WEINBERS                             | MALE                                | 554 (54.96%) |  |
|                  |     |                                               | FEMALE                              | 454 (45.04%) |  |
| DROPPED MEMBERS  |     |                                               | NON BINARY                          | 0 (0.00%)    |  |
|                  |     |                                               | PREFER NOT TO ANSWER                | 0 (0.00%)    |  |
| DECEASED         | 22  |                                               |                                     |              |  |
| CLUB CANCELLED   | 0   | CLICK HERE FOR CUMULATIVE                     | TOTAL FAMILY UNIT MEMBERS           | 283          |  |
| OTHER            | 92  | MEMBERSHIP DATA                               |                                     |              |  |
| TOTAL            | 114 |                                               | FAMILY MEMBERS PAYING HALF DUES 143 |              |  |
|                  |     |                                               |                                     |              |  |